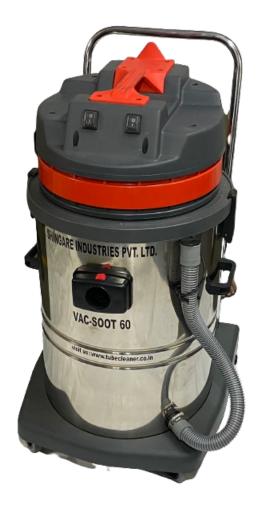

# FIRE TUBE BOILER SOOT COLLECTION MACHINE VAC-SOOT 60

### **FIRE TUBE BOILER SOOT COLLECTION MACHINE**

Boiler Soot/Ash Recovery Machine is heavy duty vacuum generating machine extremely useful for cleaning or collecting of fire tube Boiler's ash or soot after or during tube cleaning operation.

- Designed for soot and scale recovery
- Two heavy-duty motors for continuous use of the machine.
- · Reusable filters which ultimately saves money.
- Portable and Easy to move machine.

### **SPECIFICATION**

- Motor Power 3 HP (2.2 kW) total, 1.5 HP (1.1 kW) per motor, By Pass Motors
- Input Power 14 Amps, 230 V, 50/60 Hz AC (Other options available)
- Power Supply Cord 8 metres long
- Hose Diameter 40mm
- Air Displacement 220 CFM (106 l/s) 6. Dimension of machine (Inches) 25 x 22 x 39