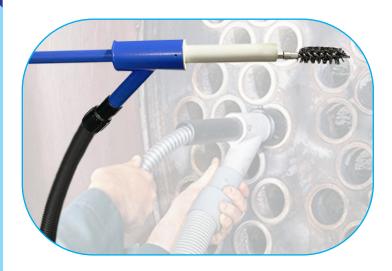

### **FIRE TUBE BOILER SOOT COLLECTION MACHINE**

Boiler Soot/Ash Recovery Machine is heavy duty vacuum generating machine extremely useful for cleaning or collecting of fire tube Boiler's ash or soot after or during tube cleaning operation.

Vac-Soot 60 machine is recommended to use along with electric driven boiler tube cleaner BFM-50 or pneumatic driven tube cleaner B6000 air motors and accessories. SHINGARE has developed patented vacuum attachment which enables machine to recover ash or soot while doing boiler tube cleaning work.

### ACCESSORIES

- PVC Hose
- Gun Type Soot Collection Attachment

To view demo of above machine please visit our below youtube link <a href="https://youtu.be/Rgz2hN1lii4">https://youtu.be/Rgz2hN1lii4</a> (If you cannot click below then either copy and paste the same in the browser or scan below QR code)