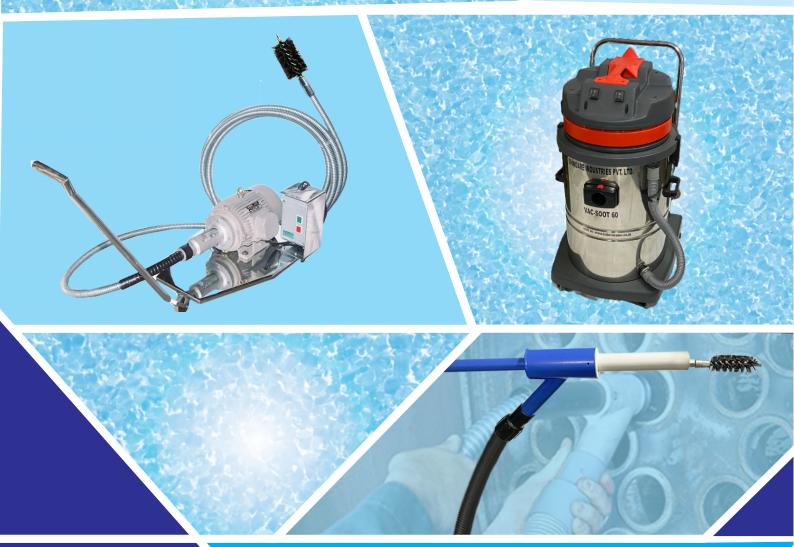

### **FIRE TUBE BOILER SOOT COLLECTION MACHINE**

Boiler Soot/Ash Recovery Machine is heavy duty vacuum generating machine extremely useful for cleaning or collecting of fire tube Boiler's ash or soot after or during tube cleaning operation.

Vac-Soot 60 machine is recommended to use along with electric driven boiler tube cleaner BFM-50 or pneumatic driven tube cleaner B6000 air motors and accessories. SHINGARE has developed patented vacuum attachment which enables machine to recover ash or soot while doing boiler tube cleaning work.

- Designed for soot and scale recovery
- Two heavy-duty motors for continuous use of the machine.
- · Reusable filters which ultimately saves money.
- Portable and Easy to move machine.

### **SPECIFICATION**

- Motor Power 3 HP (2.2 kW) total, 1.5 HP (1.1 kW) per motor, By Pass Motors
- Input Power 14 Amps, 230 V, 50/60 Hz AC (Other options available)
- Power Supply Cord 8 metres long
- Hose Diameter 40mm
- Air Displacement 220 CFM (106 l/s) 6. Dimension of machine (Inches) 25 x 22 x 39

### ACCESSORIES

- PVC Hose
- Gun Type Soot Collection Attachment

To view demo of above machine please visit our below youtube link <a href="https://youtu.be/Rgz2hN1lii4">https://youtu.be/Rgz2hN1lii4</a> (If you cannot click below then either copy and paste the same in the browser or scan below QR code)